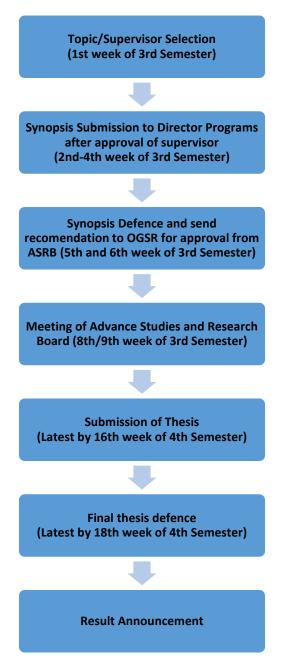

## **MS Research Time Line**

- 1. Synopsis and thesis defense will be open for all faculty members as well as MS and PhD students.
- 2. In general, if a student fails to follow the synopsis and thesis submission deadlines, he/she will have to enroll in the next Semester.
- 3. In case of non-availability of examiners, thesis defense may be delayed up to 3<sup>rd</sup> week of next semester (As per NTU examination rules).
- 4. Deadlines may be relaxed by ASRB with due reasons on case to case basis.
- 5. For management science (1.5 years MBA Program), the student may complete his / her thesis work in the 3<sup>rd</sup> semester.
- 6. The process for topic/supervisor selection will commence immediately after 2<sup>nd</sup> semester examinations.