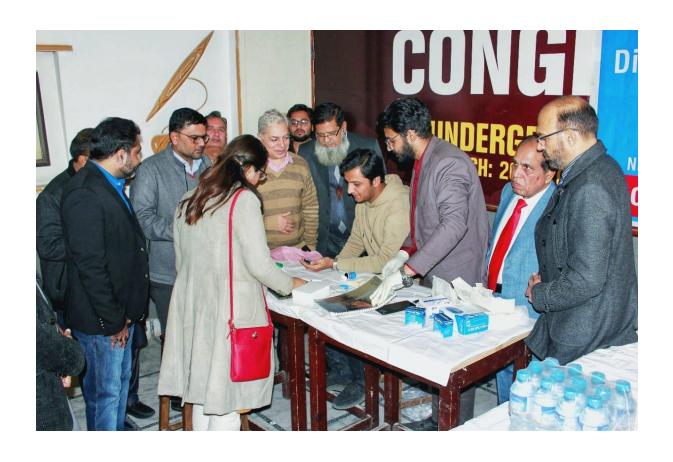

## Eye-Sight & Sugar Level Checking Arranged by OSH&E

Faisalabad Business School and OSH&E society in affiliation with Rotary Club FSD, organized eye/diabetes camp on 28th of December 2022 at NTU Main Hall under the supervision of Madam Kiran (Lecturer FBS). The event aimed at gauging eye sight/diabetes levels among students, staff and faculty members. Dr. Azhar Hussain and Mr. Ismail from the Rotary Club Faisalabad graced the even with their professional advices. Rector NTU, Dr. Tanveer Hussain, Director FBS, Dr. Sajjad Ahmed Baig, and faculty members participated in the camp and appreciated the efforts of the students and society. Due to the efforts of President Hiba Javed, a huge number of students showed up for the event.

## Photos of the event