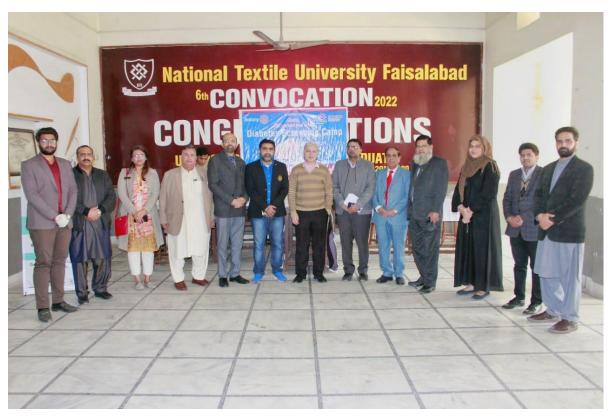

## Eye-Sight & Sugar Level Checking Arranged by OSH&E

Faisalabad Business School and OSH&E society in affiliation with Rotary Club FSD, organized eye/diabetes camp on 28th of December 2022 at NTU Main Hall under the supervision of Madam Kiran (Lecturer FBS). The event aimed at gauging eye sight/diabetes levels among students, staff and faculty members. Dr. Azhar Hussain and Mr. Ismail from the Rotary Club Faisalabad graced the even with their professional advices. Rector NTU, Dr. Tanveer Hussain, Director FBS, Dr. Sajjad Ahmed Baig, and faculty members participated in the camp and appreciated the efforts of the students and society. Due to the efforts of President Hiba Javed, a huge number of students showed up for the event.

## Photos of the event