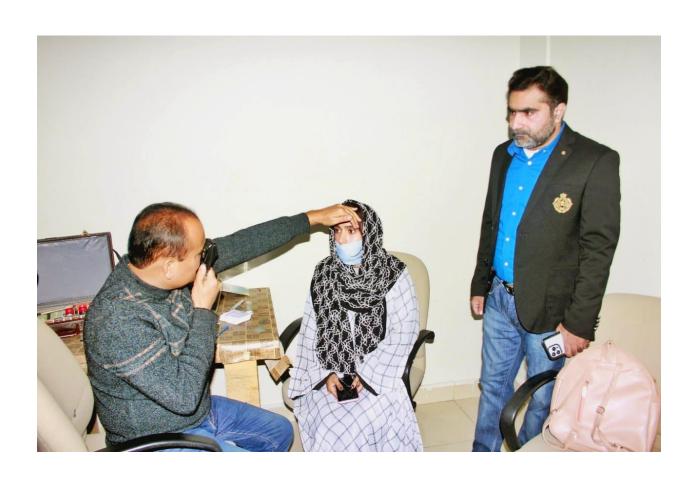

## Eye-Sight & Sugar Level Checking Arranged by OSH&E

Faisalabad Business School and OSH&E society in affiliation with Rotary Club FSD, organized eye/diabetes camp on 28th of December 2022 at NTU Main Hall under the supervision of Madam Kiran (Lecturer FBS). The event aimed at gauging eye sight/diabetes levels among students, staff and faculty members. Dr. Azhar Hussain and Mr. Ismail from the Rotary Club Faisalabad graced the even with their professional advices. Rector NTU, Dr. Tanveer Hussain, Director FBS, Dr. Sajjad Ahmed Baig, and faculty members participated in the camp and appreciated the efforts of the students and society. Due to the efforts of President Hiba Javed, a huge number of students showed up for the event.

## Photos of the event