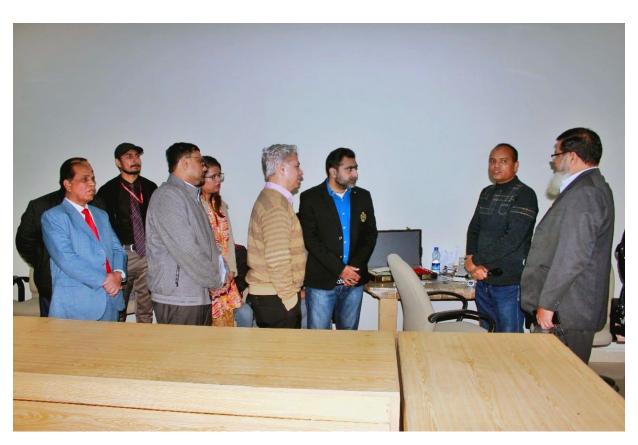

## Eye-Sight & Sugar Level Checking Arranged by OSH&E

Faisalabad Business School and OSH&E society in affiliation with Rotary Club FSD, organized eye/diabetes camp on 28th of December 2022 at NTU Main Hall under the supervision of Madam Kiran (Lecturer FBS). The event aimed at gauging eye sight/diabetes levels among students, staff and faculty members. Dr. Azhar Hussain and Mr. Ismail from the Rotary Club Faisalabad graced the even with their professional advices. Rector NTU, Dr. Tanveer Hussain, Director FBS, Dr. Sajjad Ahmed Baig, and faculty members participated in the camp and appreciated the efforts of the students and society. Due to the efforts of President Hiba Javed, a huge number of students showed up for the event.

## Photos of the event